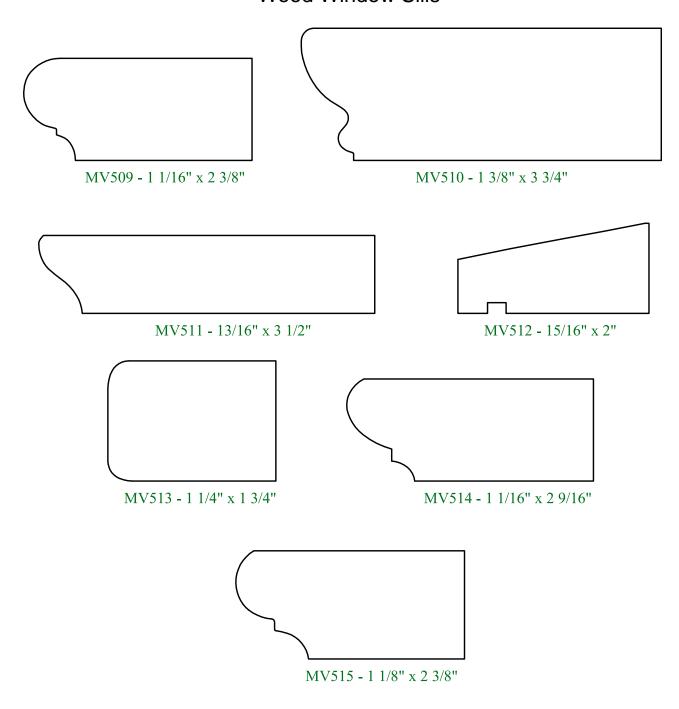

## Window Sill Index

| Profile # | Size              | Profile | Page # |
|-----------|-------------------|---------|--------|
| MV501     | 13/16" x 2 1/2"   |         | 5-1    |
| MV502     | 1 1/16" x 2"      |         | 5-1    |
| MV503     | 1 1/16" x 2 3/8"  |         | 5-1    |
| MV504     | 1 1/16" x 3"      |         | 5-1    |
| MV505     | 1 1/16" x 3"      |         | 5-1    |
| MV506     | 13/16" x 2 1/2"   |         | 5-1    |
| MV507     | 13/16" x 2 1/4"   |         | 5-1    |
| MV508     | 1 3/4" x 5 1/8"   |         | 5-1    |
| MV509     | 1 1/16" x 2 3/8"  |         | 5-2    |
| MV510     | 1 3/8" x 3 3/4"   |         | 5-2    |
| MV511     | 13/16" x 3 1/2"   |         | 5-2    |
| MV512     | 15/16" x 2"       |         | 5-2    |
| MV513     | 1 1/4" x 1 3/4"   |         | 5-2    |
| MV514     | 1 1/16" x 2 9/16" |         | 5-2    |
| MV515     | 1 1/8" x 2 3/8"   |         | 5-2    |