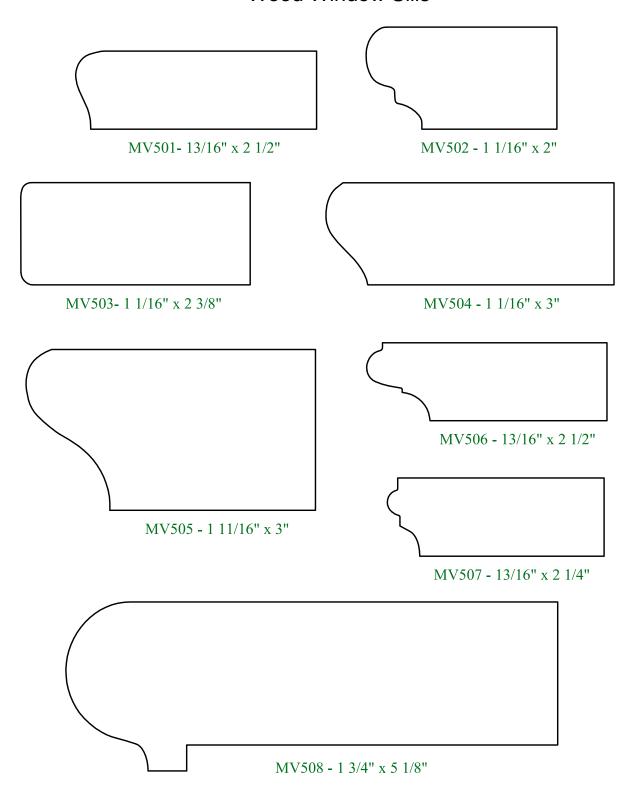

## Window Sill Index

| Profile # | Size              | Profile | Page # |
|-----------|-------------------|---------|--------|
| MV501     | 13/16" x 2 1/2"   |         | 5-1    |
| MV502     | 1 1/16" x 2"      |         | 5-1    |
| MV503     | 1 1/16" x 2 3/8"  |         | 5-1    |
| MV504     | 1 1/16" x 3"      |         | 5-1    |
| MV505     | 1 1/16" x 3"      |         | 5-1    |
| MV506     | 13/16" x 2 1/2"   |         | 5-1    |
| MV507     | 13/16" x 2 1/4"   |         | 5-1    |
| MV508     | 1 3/4" x 5 1/8"   |         | 5-1    |
| MV509     | 1 1/16" x 2 3/8"  |         | 5-2    |
| MV510     | 1 3/8" x 3 3/4"   |         | 5-2    |
| MV511     | 13/16" x 3 1/2"   |         | 5-2    |
| MV512     | 15/16" x 2"       |         | 5-2    |
| MV513     | 1 1/4" x 1 3/4"   |         | 5-2    |
| MV514     | 1 1/16" x 2 9/16" |         | 5-2    |
| MV515     | 1 1/8" x 2 3/8"   |         | 5-2    |