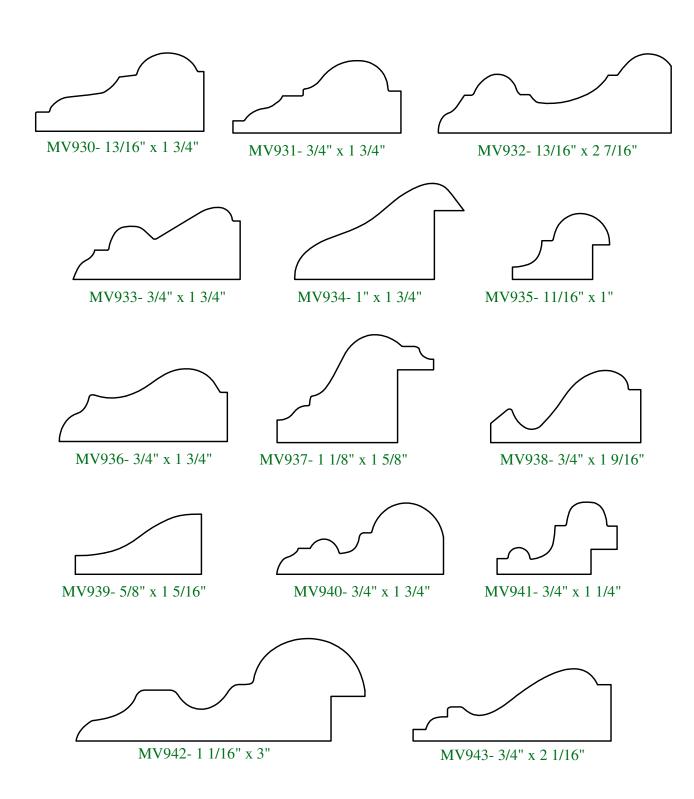

| Profile # | Size             | Profile  | Page # |
|-----------|------------------|----------|--------|
|           |                  |          |        |
| MV931     | 3/4" x 1 3/4"    |          | 9-3    |
| MV932     | 13/16" x 2 7/16" | $\sim$   | 9-3    |
| MV933     | 3/4" x 1 3/4"    | $\simeq$ | 9-3    |
| MV934     | 1" x 1 3/4"      |          | 9-3    |
| MV935     | 11/16" x 1"      | 2        | 9-3    |
| MV936     | 3/4" x 1 3/4"    |          | 9-3    |
| MV937     | 1 1/8" x 1 5/8"  |          | 9-3    |
| MV938     | 3/4" x 1 9/16"   | $\sim$   | 9-3    |
| MV939     | 5/8" x 1 5/16"   |          | 9-3    |
| MV940     | 3/4" x 1 3/4"    | ~        | 9-3    |
| MV941     | 3/4" x 1 1/4"    | <u></u>  | 9-3    |
| MV942     | 3/4" x 1 1/4"    | ~~       | 9-3    |
| MV943     | 3/4" x 1 1/4"    |          | 9-3    |
| MV944     | 5/8" x 1 3/4"    |          | 9-4    |
| MV945     | 1 1/16" x 1 7/8" | 2        | 9-4    |
|           |                  |          |        |