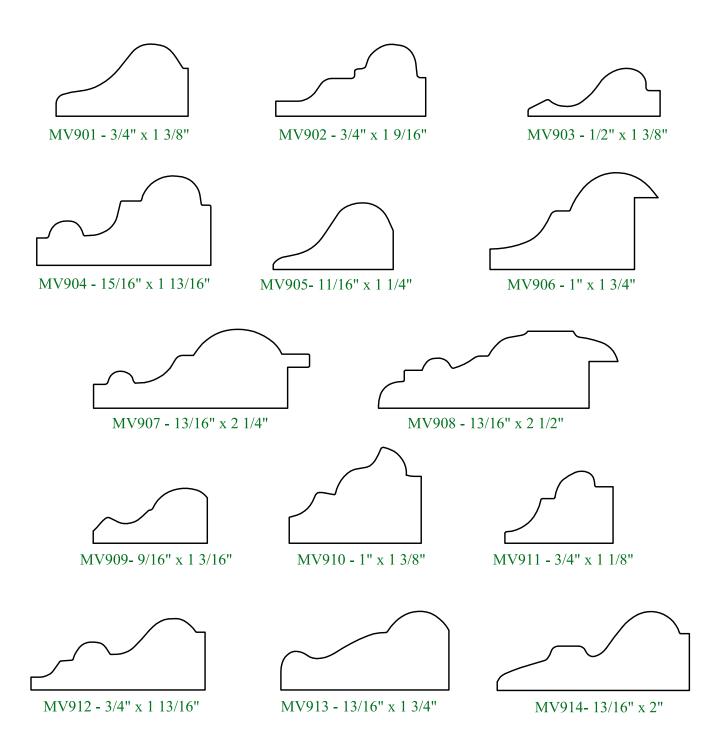

## Base Cap Index

| Profile # | Size                            | Profile     | Page# |
|-----------|---------------------------------|-------------|-------|
| MV901     | 2/4" v 1 2/9"                   | $\sim$      | 9-1   |
| MV902     | 3/4" x 1 3/8"<br>3/4" x 1 9/16" |             | 9-1   |
| MV903     | 1/2" x 1 3/8"                   |             | 9-1   |
| MV904     |                                 | ~^^         |       |
|           | 15/16" x 1 13/16"               |             | 9-1   |
| MV905     | 11/16" x 1 1/4"                 |             | 9-1   |
| MV906     | 1" x 1 3/4"                     |             | 9-1   |
| MV907     | 13/16" x 2 1/4"                 |             | 9-1   |
| MV908     | 13/16" x 2 1/2"                 |             | 9-1   |
| MV909     | 9/16" x 1 3/16"                 |             | 9-1   |
| MV910     | 1" x 1 3/8"                     |             | 9-1   |
| MV911     | 3/4" x 1 1/8"                   |             | 9-1   |
| MV912     | 3/4" x 1 13/16"                 | <u>~</u>    | 9-1   |
| MV913     | 13/16" x 1 3/4"                 |             | 9-1   |
| MV914     | 13/16" x 2"                     | <u>~</u>    | 9-1   |
| MV915     | 13/16" x 2"                     | $\sim$      | 9-2   |
| MV916     | 13/16" x 1 5/8"                 | <u>~</u>    | 9-2   |
| MV917     | 5/8" x 1 5/8"                   |             | 9-2   |
| MV918     | 13/16" x 2"                     | ~~          | 9-2   |
| MV919     | 11/16" x 1 1/2"                 | $\triangle$ | 9-2   |
| MV920     | 3/4" x 1 7/16"                  | <u></u>     | 9-2   |
| MV921     | 13/16" x 1 3/4"                 |             | 9-2   |
| MV922     | 3/4" x 2"                       |             | 9-2   |
| MV923     | 1" x 1 3/4"                     | <u>~~</u>   | 9-2   |
| MV924     | 15/16" x 1 1/8"                 | $\triangle$ | 9-2   |
| MV925     | 13/16" x 1 1/4"                 | $\Box$      | 9-2   |
| MV926     | 3/4" x 1 3/4"                   |             | 9-2   |
| MV927     | 9/16" x 1 3/8"                  | <u>~</u>    | 9-2   |
| MV928     | 13/16" x 1 1/4"                 | <u></u>     | 9-2   |
| MV929     | 7/8" x 1 3/4"                   |             | 9-2   |
| MV930     | 13/16" x 1 3/4"                 |             | 9-3   |