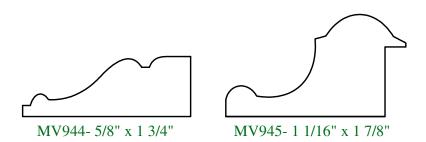

| Profile # | Size             | Profile  | Page # |
|-----------|------------------|----------|--------|
|           |                  |          |        |
| MV931     | 3/4" x 1 3/4"    |          | 9-3    |
| MV932     | 13/16" x 2 7/16" | $\sim$   | 9-3    |
| MV933     | 3/4" x 1 3/4"    | $\simeq$ | 9-3    |
| MV934     | 1" x 1 3/4"      |          | 9-3    |
| MV935     | 11/16" x 1"      | 2        | 9-3    |
| MV936     | 3/4" x 1 3/4"    |          | 9-3    |
| MV937     | 1 1/8" x 1 5/8"  |          | 9-3    |
| MV938     | 3/4" x 1 9/16"   | $\sim$   | 9-3    |
| MV939     | 5/8" x 1 5/16"   |          | 9-3    |
| MV940     | 3/4" x 1 3/4"    | ~        | 9-3    |
| MV941     | 3/4" x 1 1/4"    | <u></u>  | 9-3    |
| MV942     | 3/4" x 1 1/4"    | ~~       | 9-3    |
| MV943     | 3/4" x 1 1/4"    |          | 9-3    |
| MV944     | 5/8" x 1 3/4"    |          | 9-4    |
| MV945     | 1 1/16" x 1 7/8" | 2        | 9-4    |
|           |                  |          |        |