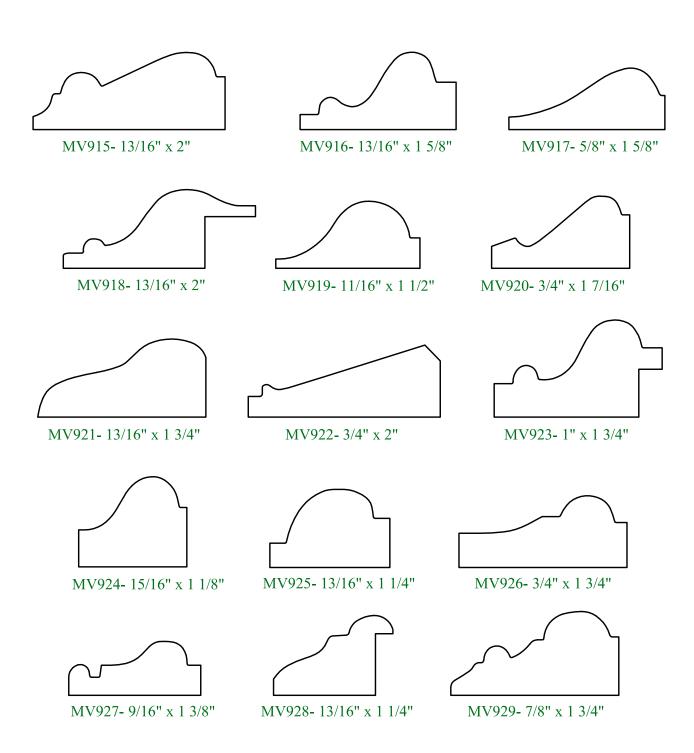

## Base Cap Index

| Profile # | Size                            | Profile     | Page# |
|-----------|---------------------------------|-------------|-------|
| MV901     | 2/4" v 1 2/9"                   | $\sim$      | 9-1   |
| MV902     | 3/4" x 1 3/8"<br>3/4" x 1 9/16" |             | 9-1   |
| MV903     | 1/2" x 1 3/8"                   |             | 9-1   |
| MV904     |                                 | ~^^         |       |
|           | 15/16" x 1 13/16"               |             | 9-1   |
| MV905     | 11/16" x 1 1/4"                 |             | 9-1   |
| MV906     | 1" x 1 3/4"                     |             | 9-1   |
| MV907     | 13/16" x 2 1/4"                 |             | 9-1   |
| MV908     | 13/16" x 2 1/2"                 |             | 9-1   |
| MV909     | 9/16" x 1 3/16"                 |             | 9-1   |
| MV910     | 1" x 1 3/8"                     |             | 9-1   |
| MV911     | 3/4" x 1 1/8"                   |             | 9-1   |
| MV912     | 3/4" x 1 13/16"                 | <u>~</u>    | 9-1   |
| MV913     | 13/16" x 1 3/4"                 |             | 9-1   |
| MV914     | 13/16" x 2"                     | <u>~</u>    | 9-1   |
| MV915     | 13/16" x 2"                     | $\sim$      | 9-2   |
| MV916     | 13/16" x 1 5/8"                 | <u>~</u>    | 9-2   |
| MV917     | 5/8" x 1 5/8"                   |             | 9-2   |
| MV918     | 13/16" x 2"                     | ~~          | 9-2   |
| MV919     | 11/16" x 1 1/2"                 | $\triangle$ | 9-2   |
| MV920     | 3/4" x 1 7/16"                  | <u></u>     | 9-2   |
| MV921     | 13/16" x 1 3/4"                 |             | 9-2   |
| MV922     | 3/4" x 2"                       |             | 9-2   |
| MV923     | 1" x 1 3/4"                     | <u>~~</u>   | 9-2   |
| MV924     | 15/16" x 1 1/8"                 | $\triangle$ | 9-2   |
| MV925     | 13/16" x 1 1/4"                 | $\Box$      | 9-2   |
| MV926     | 3/4" x 1 3/4"                   |             | 9-2   |
| MV927     | 9/16" x 1 3/8"                  | <u>~</u>    | 9-2   |
| MV928     | 13/16" x 1 1/4"                 | <u></u>     | 9-2   |
| MV929     | 7/8" x 1 3/4"                   |             | 9-2   |
| MV930     | 13/16" x 1 3/4"                 |             | 9-3   |